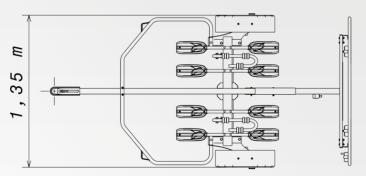

## **Technical Description**

Maximum weight load : 4 bikes of 20 kg = 80 kg (remove the battery first)

Accepts all types of bike wheels: from 25 mm to 70mm width wheels

Maximum wheel width: 70 mm

Maximum bike size: center distance 115 cm, wheels 29 inch