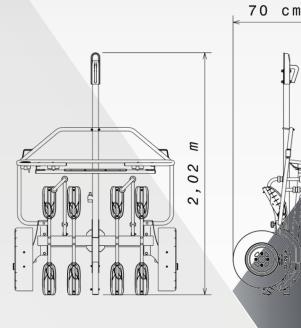

## **Technical Description**

Maximum weight load : 4 bikes of 20 kg = 80 kg (remove the battery first)

Accepts all types of bike wheels: from 25 mm to 70mm width wheels

Maximum wheel width: 70 mm

Maximum bike size: center distance 115 cm, wheels 29 inch