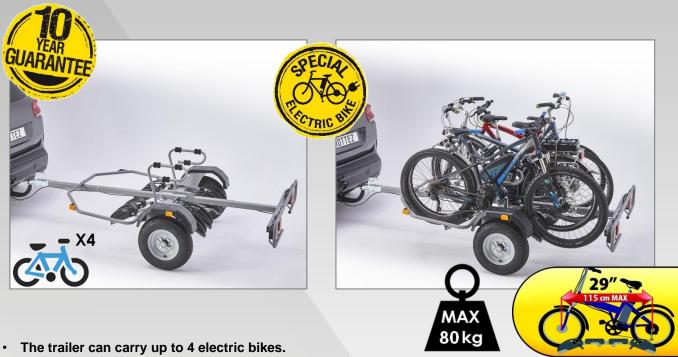

## 2-Wheel Bike Trailer for 4 Electric Bikes : **ZEUS 4**

- The trailer support arms as well as the rear of the drawbar can be folded down, which saves space and therefore allows it to be stored vertically, for example in a garage.
- · Trailer has double protection against corrosion : rust preventive zinc plating + polyester powder.
- Axle = load of 200 kg, which makes it better to absorb any shocks or rebounds and therefore the load
  of the bicycles being transported.
- This trailer is equipped with side reflectors and security hoops for cyclists.
- Light board and number plate are protected.
- · Light board socket with 7 pins
- Trailer is supplied pre- assembled.
- Complies with community type approval (RCE): directive 2007/46 \* 0441 \* 00 category O1

## **Technical Description**

Maximum weight load : 4 bikes of 20 kg = 80 kg (remove the battery first)

Accepts all types of bike wheels: from 25 mm to 70mm width wheels

Maximum wheel width: 70 mm

Maximum bike size: center distance 115 cm, wheels 29 inch