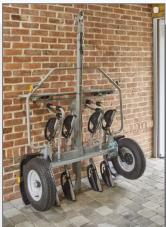

## 2-Wheel Bike Trailer for 4 Electric Bikes : **ZEUS 4**

- The trailer support arms as well as the rear of the drawbar can be folded down, which saves space and therefore allows it to be stored vertically, for example in a garage.
- · Trailer has double protection against corrosion : rust preventive zinc plating + polyester powder.
- Axle = load of 200 kg, which makes it better to absorb any shocks or rebounds and therefore the load
  of the bicycles being transported.
- This trailer is equipped with side reflectors and security hoops for cyclists.
- Light board and number plate are protected.
- · Light board socket with 7 pins
- Trailer is supplied pre- assembled.
- Complies with community type approval (RCE): directive 2007/46 \* 0441 \* 00 category O1