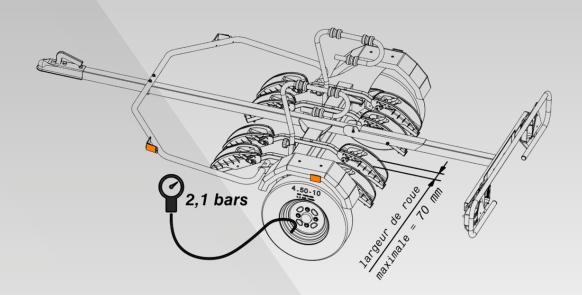

## **Technical Description**

Maximum weight load : 4 bikes of 20 kg = 80 kg (remove the battery first)

Accepts all types of bike wheels: from 25 mm to 70mm width wheels

Maximum wheel width: 70 mm

Maximum bike size: center distance 115 cm, wheels 29 inch