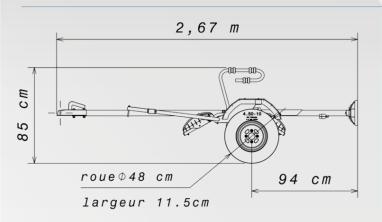

## **Technical Description**

Maximum weight load : 4 bikes of 20 kg = 80 kg (remove the battery first)

Accepts all types of bike wheels: from 25 mm to 70mm width wheels

Maximum wheel width: 70 mm

Maximum bike size: center distance 115 cm, wheels 29 inch