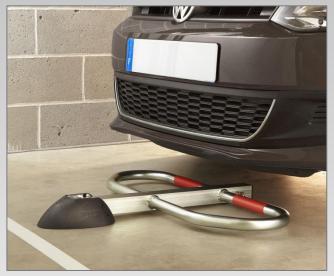

The lock is situated at the top of the barrier to protect from weather conditions, and so that you don't need to bend over to unlock the barrier.

Automatic closing