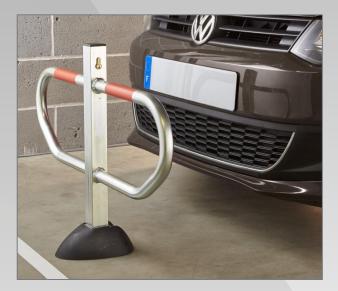

## Design Frame Parking Post

Large polyamide and steel base plate (dim. 16x23cm) for maximum stability.

One and only attachment point.

Supplied with Torx self-locking screws and plugs

Round shape base plate that protects the post and the car tyres from being damaged.

## **Technical Description**

- Tube Ø 50 mm 2 mm thick.
- Hoops Ø 35 mm
- Base = Polyamide steel
- Zinc plated Antirust
- European lock and barrel with 2 keys
- Height 60 x Width 85 x Depth 7 cm