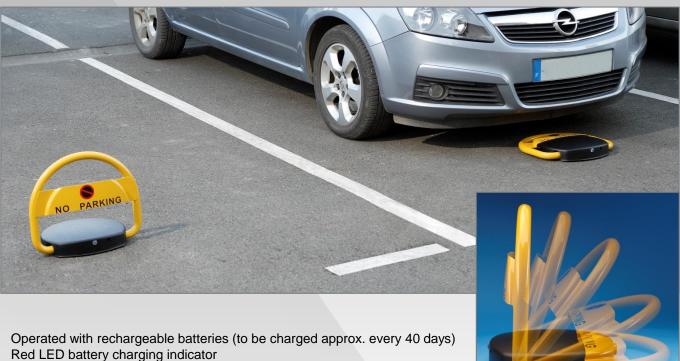

## Automatic Parking Barrier With Remote Control

Operating temperature : -5° to +50° C.

Supplied with key to pull down the barrier manually if needed

Opening time: 5 seconds

Warning system if the hoop is forced down – this function can be deactivated A shock absorbing spring avoids breaking the system if the hoop is forced down Supplied fully assembled

Type of battery in the remote control: 23AE 12 volts.

Material of the barrier hoop: powdered steel - Base and base protection: aluminium and cast iron