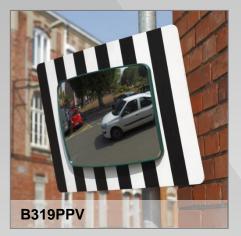

## **Article Code**

Frame 60 x 45 cm Mirror 40 x 30 cm

Weight: 3,92 kg

Art. Code: B319PPV EAN Code: 3234640052021 Frame 60 x 60 cm Mirror Ø 40 cm

Weight: 3,60 kg

Art. Code : B319P60PV

EAN Code: 3234640052038