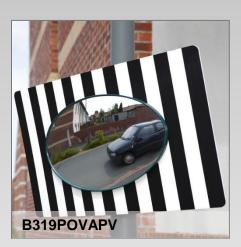

Art. Code: B319POVAPV

Frame 85 x 51 cm

Mirror 56 x 34 cm

Weight: 4,20 kg

EAN Code: 3234640052045

- Extract from the 21/09/1981 decree regulating the installation of a road mirror in urban areas: In built\_up areas, the mirror can be used provided that the following conditions are met:
- Implementation of a priority system; with obligation of a STOP panel / strip for the user
- Distance between the stop strip and the mirror less than 15m
- Speed limit on the priority road less than or equal to 50 km / h
- Installation at more than 2,30m in height
- Mainly local traffic on the road where the STOP panel / strip is located