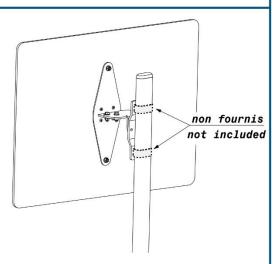

## Traffic Mirror Public use

- This mirror can be used on public roads: it must be installed in urban areas.
- Comply with traffic sign legislation Decree of 21/09/1981 art. 14
- Wall fixing by the means of a wall bracket (wall screws not supplied)
- Possibility of fixing the mirror on a post (fixing flange not supplied)

## B319P60POVAPV - B319P60PV - B319POVAPV MOTTEZ

**POSE MURALE /WALL MOUNTING** 

OU / OR

SANGLAGE METALLIQUE / METAL STRAPPING

CONB319 22 136