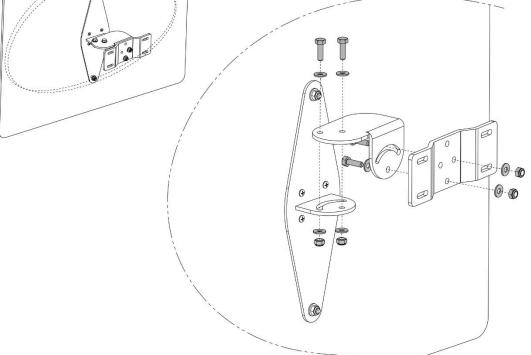

## B319P60POVAPV - B319P60PV - B319POVAPV MOTTEZ

**POSE MURALE /WALL MOUNTING** 

OU / OR

SANGLAGE METALLIQUE / METAL STRAPPING

CONB319 22 136