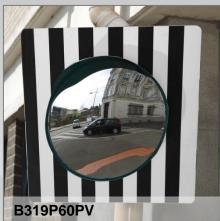

## **Article Code**

Frame 60 x 45 cm Mirror 40 x 30 cm

Weight: 3,92 kg

Art. Code: B319PPV EAN Code: 3234640052021 Frame 60 x 60 cm Mirror Ø 40 cm

Weight: 3,60 kg

Art. Code : B319P60PV

EAN Code: 3234640052038