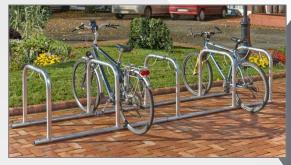

## Cycle Stands in Row for 6 bikes + Add-on unit

- · Allows to store 6 bikes
- · Equipped with antitheft hoops
- Possibility to add as many add-on units as needed

## **Technical Description**

- Ø 50 mm galvanized steel hoops
- Base = 45 mm tube
- Distance between centre lines 85 cm
- Dimension : Length. 177 cm x Width.
   75 cm x Height 73 cm