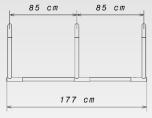

## **Technical Description**

- Ø 50 mm galvanized steel hoops
- Base = 45 mm tube
- Distance between centre lines 85 cm
- Dimension : Length. 177 cm x Width.
   75 cm x Height 73 cm