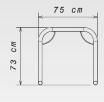

## **Technical Description**

- Ø 50 mm galvanized steel hoops
- Base = 45 mm tube
- Distance between centre lines 85 cm
- Dimension : Length. 177 cm x Width.
   75 cm x Height 73 cm