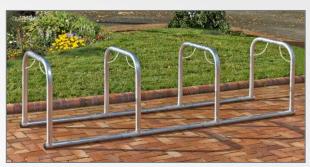

## Add-on unit to enlarge ref. B882C3

This add-on unit (composed of one hoop + 2 extensions) allows you to enlarge the basic element (B882C3) in order to store more bikes. (8, 10, 12 bikes or more to infinity...!)

Steel tube Ø 50 mm

Contains 2 extensions of 85 cm to guarantee a 85 cm gap between the hoops

Dimensions: 75 x 20 x Height 73 cm

Weight: 8,80 kg

Art. Code: **B882SSUI** EAN Code: 3234640061955

1 x B882C3 + 1 x B882SSUI For 8 bikes

1 x B882C3 + 2 x B882SSUI For 10 bikes