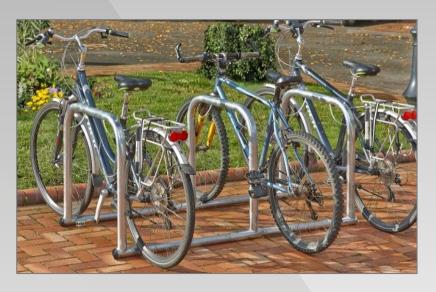

## Cycle Stands in Row for 6 bikes + Add-on unit

- · Allows to store 6 bikes
- · Equipped with antitheft hoops
- Possibility to add as many add-on units as needed

## **Mottez Article Code**

Art. Code : B882C3 EAN Code : 3234640054278