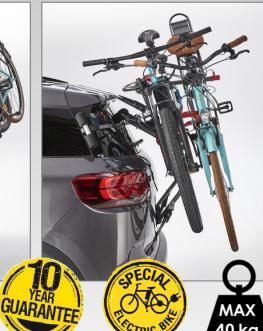

## **Technical Description**

- Tube Ø 25 mm Black sanded powder coat Dimensions: 580 x 210 x 940 mm
- Max weight load: 2 bikes of 20 kg = 40 kg (remove the battery for more security)
- Weight of the bike carrier: 8,00 kg