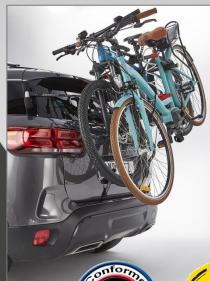

## SHIVA 2 ELEC

High-mount tailgate bike carrier for 2 electric Bikes

3 types of fixing:

High mount fixing on tailgate or on longitudina.
such as railing or roof bars

- Central fixing with 1 strap passing through the boot
- Low mount fixing on tailgate or chassis
- · Clutch system for fast bike carrier adjustment
- 5 fixing straps: 2 high straps to be fixed on roof bars 1 central strap passing through the car boot and 2 low straps to be fixed to the tailgate or chassis
- The bikes are secured by 4 XXL cycle locators (specially designed for big size frames Ø130mm max and/or 408mm circumference) and 2 full red security straps for added security
- 4 high density foam pads for added bodywork protection
- Antitheft cable supplied to secure the 2 electric bikes