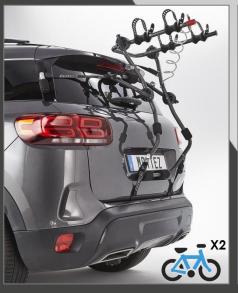

## SHIVA 2 ELEC

High-mount tailgate bike carrier for 2 electric Bikes

3 types of fixing:

High mount fixing on tailgate or on longitudina.
such as railing or roof bars

- Central fixing with 1 strap passing through the boot
- Low mount fixing on tailgate or chassis
- · Clutch system for fast bike carrier adjustment
- 5 fixing straps: 2 high straps to be fixed on roof bars 1 central strap passing through the car boot and 2 low straps to be fixed to the tailgate or chassis
- The bikes are secured by 4 XXL cycle locators (specially designed for big size frames Ø130mm max and/or 408mm circumference) and 2 full red security straps for added security
- 4 high density foam pads for added bodywork protection
- Antitheft cable supplied to secure the 2 electric bikes

## **Technical Description**

- Tube Ø 25 mm Black sanded powder coat Dimensions: 580 x 210 x 940 mm
- Max weight load: 2 bikes of 20 kg = 40 kg (remove the battery for more security)
- Weight of the bike carrier: 8,00 kg