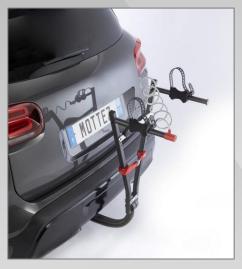

## 1-bike Hang-On Carrier for 1 Electric Bike JUPITER 1 Élec

- Instant fixing (not tools required) on tow ball by means of a handle
- The e-bike is secured by 2 XXL cycle locators (specially designed for big size frames Ø130mm max and/or 408mm circumference) and 1 full red security strap for added security
- Anti-theft locking of the bike rack and the bikes by cable with incorporated lock
- COMPLIANT WITH FRENCH STANDARD

## **Technical Description**

Rust-resistant galvanized finish and graphite black epoxy paint - Dim.: 450 x 230 x 870 mm

Max weight load: 1 bike of 25 kg (remove the battery for more security)

Weight of the bike carrier: 4,7 kg Authorized speed: 110 km/h