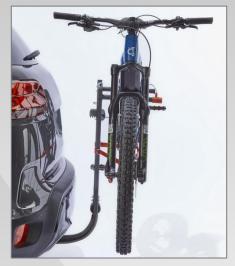

## 1-bike Hang-On Carrier for 1 Electric Bike JUPITER 1 Élec

- Instant fixing (not tools required) on tow ball by means of a handle
- The e-bike is secured by 2 XXL cycle locators (specially designed for big size frames Ø130mm max and/or 408mm circumference) and 1 full red security strap for added security
- Anti-theft locking of the bike rack and the bikes by cable with incorporated lock
- COMPLIANT WITH FRENCH STANDARD

(specially designed for big size frames Ø130mm max and/or 408mm circumference)