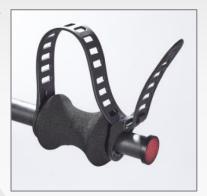

## 1-bike Hang-On Carrier for 1 Electric Bike JUPITER 1 Élec

- Instant fixing (not tools required) on tow ball by means of a handle
- The e-bike is secured by 2 XXL cycle locators (specially designed for big size frames Ø130mm max and/or 408mm circumference) and 1 full red security strap for added security
- Anti-theft locking of the bike rack and the bikes by cable with incorporated lock
- COMPLIANT WITH FRENCH STANDARD

(specially designed for big size frames Ø130mm max and/or 408mm circumference)