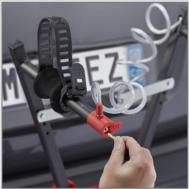

## 1-bike Hang-On Carrier for 1 Electric Bike JUPITER 1 Élec

- Instant fixing (not tools required) on tow ball by means of a handle
- The e-bike is secured by 2 XXL cycle locators (specially designed for big size frames Ø130mm max and/or 408mm circumference) and 1 full red security strap for added security
- Anti-theft locking of the bike rack and the bikes by cable with incorporated lock
- COMPLIANT WITH FRENCH STANDARD