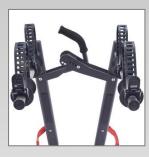

## 2-bike Hang-On Carrier for 2 electric bikes JUPITER 2 Élec

(specially designed for big size frames Ø130mm max and/or 408mm circumference)

Instant fixing (not tools required) on tow ball by means of a handle
The e-bikes are secured by 4 XXL cycle locators (specially designed for big
size frames Ø130mm max and/or 408mm circumference) and 2 full red
security straps for added security