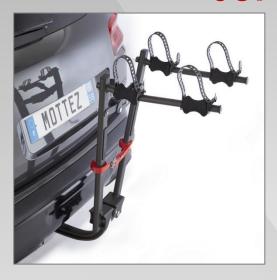

## 2-bike Hang-On Carrier for 2 electric bikes JUPITER 2 Élec

(specially designed for big size frames Ø130mm max and/or 408mm circumference)

Instant fixing (not tools required) on tow ball by means of a handle
The e-bikes are secured by 4 XXL cycle locators (specially designed for big
size frames Ø130mm max and/or 408mm circumference) and 2 full red
security straps for added security

## **Technical Description**

Rust-resistant galvanized finish and graphite black epoxy paint

Dim.: 930 x 570 x 250 mm

Max weight load: 2 bikes of 25 kg = total 50kg (remove the battery for more security)