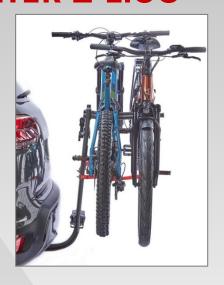

## 2-bike Hang-On Carrier for 2 electric bikes JUPITER 2 Élec

(specially designed for big size frames Ø130mm max and/or 408mm circumference)

Instant fixing (not tools required) on tow ball by means of a handle
The e-bikes are secured by 4 XXL cycle locators (specially designed for big
size frames Ø130mm max and/or 408mm circumference) and 2 full red
security straps for added security