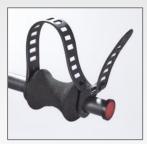

## 2-bike Hang-On Carrier for 2 electric bikes JUPITER 2 Élec

(specially designed for big size frames Ø130mm max and/or 408mm circumference)

Instant fixing (not tools required) on tow ball by means of a handle
The e-bikes are secured by 4 XXL cycle locators (specially designed for big
size frames Ø130mm max and/or 408mm circumference) and 2 full red
security straps for added security