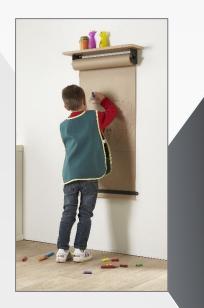

- DIY Wall hanging Writing kraft paper dispenser to draw and write down your ideas
- Unlimited uses Suitable for a Children's room, workshop, kitchen, storage room, play room...
- Avoids having chalk dust or erasing marker writing
- Equipped with an oak laminate shelf at the top and a paper cutter
- Supplied with 1 roll width 50 cm x length 30 m 80 g/m<sup>2</sup>