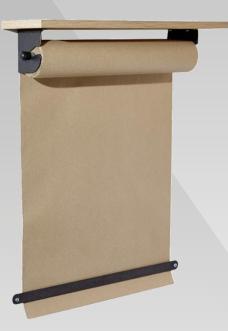

- DIY Wall hanging Writing kraft paper dispenser to draw and write down your ideas
- Unlimited uses Suitable for a Children's room, workshop, kitchen, storage room, play room...
- Avoids having chalk dust or erasing marker writing
- Equipped with an oak laminate shelf at the top and a paper cutter
- Supplied with 1 roll width 50 cm x length 30 m 80 g/m<sup>2</sup>

## Technical Description

- · Steel fixing plate thick. 1,2 mm, black polyester powder paint
- Ø 16 mm Zinc plated fixed strip which is the cutter,

and also holds the paper into place

- Oak imitation shelf 600 x 150 mm, thick 18 mm
- Dimensions : 600 x 150 x 130 mm
- Accepts rolls Ø140mm max.
- Weight : 4,00 kg