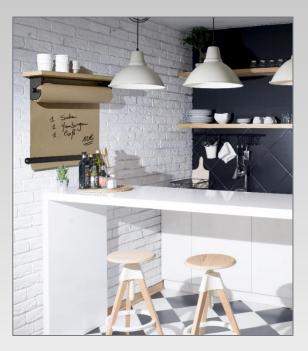

- DIY Wall hanging Writing kraft paper dispenser to draw and write down your ideas
- Unlimited uses Suitable for a Children's room, workshop, kitchen, storage room, play room...
- Avoids having chalk dust or erasing marker writing
- Equipped with an oak laminate shelf at the top and a paper cutter
- Supplied with 1 roll width 50 cm x length 30 m 80 g/m<sup>2</sup>