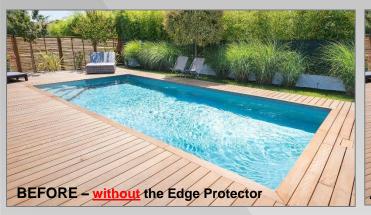

## Pool Edge Protector

Innovation & Quality

- Perfect for kids: designed to prevent or limit accidental injury, and allows you to get out of the pool in security without having to take the pool ladder or steps
- · Also helps to limit dirt that could end up in the water
- Shock absorber rubber profile, to be placed on the swimming pool coping
- Special design for maximum cushioning
- Screw cover integrated in the profile
- Made In France ! Registered Design