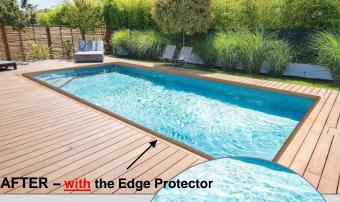

## Pool Edge Protector

Innovation & Quality

- Perfect for kids: designed to prevent or limit accidental injury, and allows you to get out of the pool in security without having to take the pool ladder or steps
- · Also helps to limit dirt that could end up in the water
- Shock absorber rubber profile, to be placed on the swimming pool coping
- Special design for maximum cushioning
- Screw cover integrated in the profile
- Made In France ! Registered Design