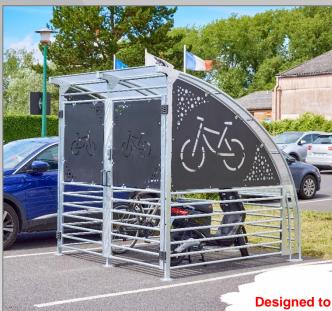

## Secure Cycle Shelter - For 6 Bikes

## Designed to fit in the width of a parking space !

- For 6 bikes or 3 bikes + 2 motorbikes
- Secure door with mechanical digicode lock no need for electricity
- Quick and easy mounting: 6 hours (2 people)

## **Technical Description**

- Galvanized tube Ø 25 mm for the bars
- Galvanized tube Ø 30 mm for the structure
- Roof is made of alveolar poly carbon 6mm thick
- Side panels and Door: Galvanized Steel sheet Anthracite Grey paint
- Protection against rust by galvanizing treatment, except for the sheet metal sides and front door which are zinc plated + grey epoxy powder painted : RAL 7021.
- Overall Dim.: Length. 226 x Depth. 250 x Height 236 cm
- Useful Dim.: Length. 207 x Depth. 218 x Height 226 cm
- Designed to fit in the width of a parking space: 2,5 m