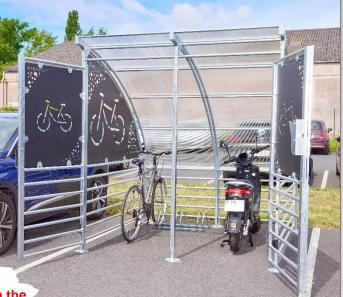

## Secure Cycle Shelter - For 6 Bikes

## Designed to fit in the width of a parking space !

- For 6 bikes or 3 bikes + 2 motorbikes
- Secure door with mechanical digicode lock no need for electricity
- Quick and easy mounting: 6 hours (2 people)