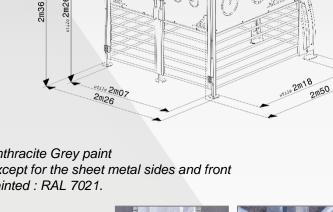

## **Technical Description**

- Galvanized tube Ø 25 mm for the bars
- Galvanized tube Ø 30 mm for the structure
- Roof is made of alveolar poly carbon 6mm thick
- Side panels and Door: Galvanized Steel sheet Anthracite Grey paint
- Protection against rust by galvanizing treatment, except for the sheet metal sides and front door which are zinc plated + grey epoxy powder painted : RAL 7021.
- Overall Dim.: Length. 226 x Depth. 250 x Height 236 cm
- Useful Dim.: Length. 207 x Depth. 218 x Height 226 cm
- Designed to fit in the width of a parking space: 2,5 m