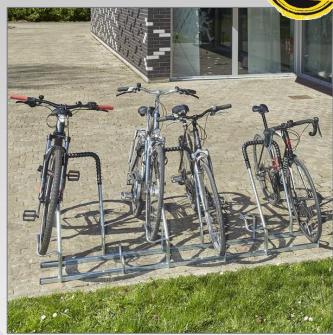

Photo: 1 x M050S + 1 x M050SSUI

- · Storage Rack for 2 bikes with sleeved hoop in order to protect the paint on the bike frame.
- The front wheel of the bike is placed on the hoop to immobilize the bike without damaging the bike spokes.
- This bike rack has a low position and a high position to store 2 bikes side by side without the bike handlebars getting in the way.
- The geometry of the bike rack allows with a padlock or U lock to simultaneously take : the structure of the bike rack + the front wheel of the bike + the frame of the bike

# Bike Rack with Sleeved Hoop for 2 bikes – Add-on unit

Photo: 1 x M050S + 2 x M050SSUI

- Add-on unit to fix on M050S
- Add as many add-on units as desired in order to create an infinite bike rack!
- The geometry of the bike rack allows with a padlock or U lock to simultaneously take: the structure of the bike rack + the front wheel of the bike + the frame of the bike