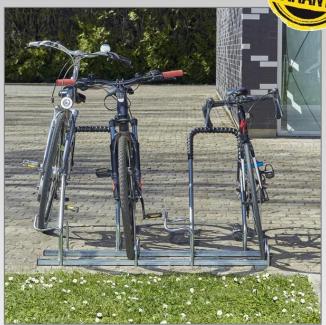

Photo: 1 x M050S + 1 x M050SSUI

- · Storage Rack for 2 bikes with sleeved hoop in order to protect the paint on the bike frame.
- The front wheel of the bike is placed on the hoop to immobilize the bike without damaging the bike spokes.
- This bike rack has a low position and a high position to store 2 bikes side by side without the bike handlebars getting in the way.
- The geometry of the bike rack allows with a padlock or U lock to simultaneously take : the structure of the bike rack + the front wheel of the bike + the frame of the bike

## Technical Description

- Material: galvanized steel Ø 25 and 20 mm, and square tube 30 mm
- Overall Dimension: 57,5 x 60,2 x Height 74 cm
- Hoop height 74 cm, 4 ground fixing points are provided
- Space between bikes: 40 cm
- 5 year guarantee (excluding corrosion)
- Weight: 4,20 kg