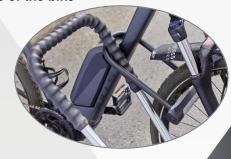

Photo: 1 x M050S + 1 x M050SSUI

- · Storage Rack for 2 bikes with sleeved hoop in order to protect the paint on the bike frame.
- The front wheel of the bike is placed on the hoop to immobilize the bike without damaging the bike spokes.
- This bike rack has a low position and a high position to store 2 bikes side by side without the bike handlebars getting in the way.
- The geometry of the bike rack allows with a padlock or U lock to simultaneously take : the structure of the bike rack + the front wheel of the bike + the frame of the bike

# Bike Rack with Sleeved Hoop for 2 bikes – Add-on unit

Photo: 1 x M050S + 2 x M050SSUI

- Add-on unit to fix on M050S
- Add as many add-on units as desired in order to create an infinite bike rack!
- The geometry of the bike rack allows with a padlock or U lock to simultaneously take: the structure of the bike rack + the front wheel of the bike + the frame of the bike