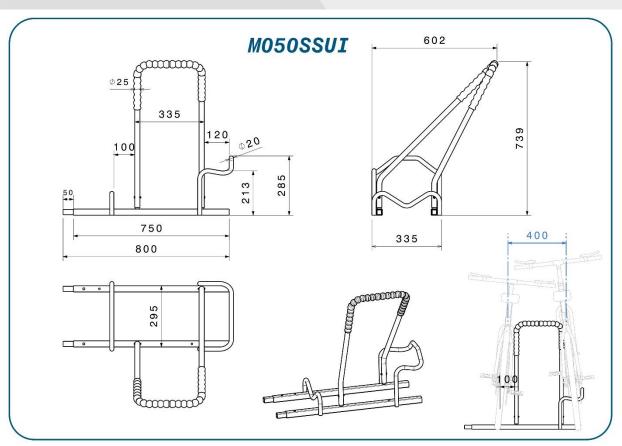

### **Technical Description**

- Material: galvanized steel Ø 25 and 16 mm, and square tube 30 mm
- Overall Dimension: 80 x 60,2 x Height 74 cm
- · Hoop height 74 cm, 4 ground fixing points are provided
- · Space between bikes: 40 cm
- 5 year guarantee (excluding corrosion)
- Weight: 5,00 kg

### **Mottez Article Code**

Article Code : M050SSUI EAN Code : 3234640062471