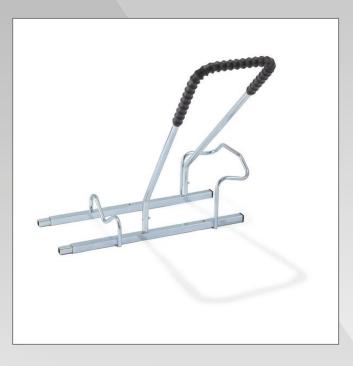

# Bike Rack with Sleeved Hoop for 2 bikes – Add-on unit

Photo: 1 x M050S + 2 x M050SSUI

- Add-on unit to fix on M050S
- Add as many add-on units as desired in order to create an infinite bike rack!
- The geometry of the bike rack allows with a padlock or U lock to simultaneously take: the structure of the bike rack + the front wheel of the bike + the frame of the bike

### **Technical Description**

- Material: galvanized steel Ø 25 and 16 mm, and square tube 30 mm
- Overall Dimension: 80 x 60,2 x Height 74 cm
- · Hoop height 74 cm, 4 ground fixing points are provided
- · Space between bikes: 40 cm
- 5 year guarantee (excluding corrosion)
- Weight: 5,00 kg