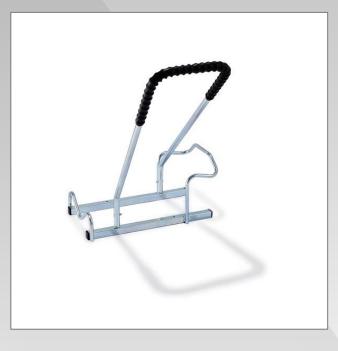

# Bike Rack with Sleeved Hoop for 2 bikes – Add-on unit

Photo: 1 x M050S + 2 x M050SSUI

- Add-on unit to fix on M050S
- Add as many add-on units as desired in order to create an infinite bike rack!
- The geometry of the bike rack allows with a padlock or U lock to simultaneously take: the structure of the bike rack + the front wheel of the bike + the frame of the bike

### **Technical Description**

- Material: galvanized steel Ø 25 and 16 mm, and square tube 30 mm
- Overall Dimension: 80 x 60,2 x Height 74 cm
- · Hoop height 74 cm, 4 ground fixing points are provided
- · Space between bikes: 40 cm
- 5 year guarantee (excluding corrosion)
- Weight: 5,00 kg