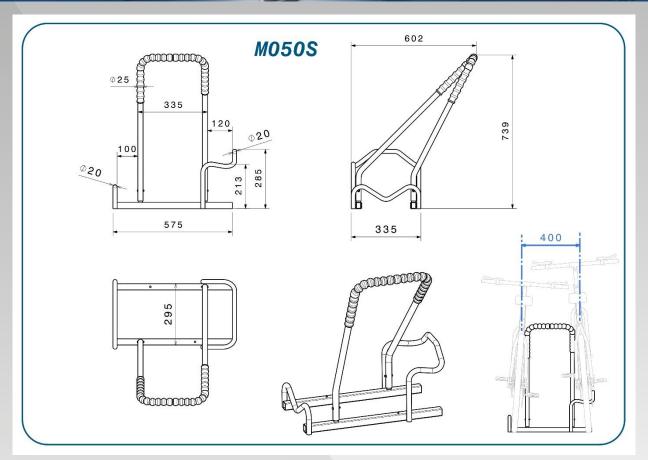

## Technical Description

- Material: galvanized steel Ø 25 and 20 mm, and square tube 30 mm
- Overall Dimension: 57,5 x 60,2 x Height 74 cm
- Hoop height 74 cm, 4 ground fixing points are provided
- Space between bikes: 40 cm
- 5 year guarantee (excluding corrosion)
- Weight: 4,20 kg

### **Mottez Article Code**

Article Code : M050S EAN Code : 3234640062464