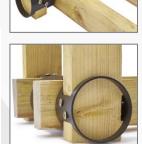

## **Technical Description**

- Ø 76 mm Steel tube x thick 2 mm, black polyester powder coat
- Dimension : Length. 34,5 x Ø 7,6 cm
- Weight: 1,80 kg

| % of recycled material in the product                                                | 70 % |
|--------------------------------------------------------------------------------------|------|
| % recycled product in packaging                                                      | 50 % |
| List of substances of very high concern in concentration greater than 0.1% in mass % | Non  |
| Repairability Index                                                                  | NC   |
| Recyclable product                                                                   | Oui  |