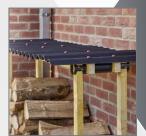

Log Storage Rack Brackets - 2 pack

- · Quick and easy assembly
- Modulate the log storage rack as you wish by purchasing 63 x 38 section joists. Adjust to recommended height and length.
- Recommended height: 1,50 m, but you can go higher by addind a wire or a rope between the two vertical joists.
- By adding 2 other supports at the top of vertical joists, you can screw on a roof to make a shelter and therefore protect the logs from rain.
- · Keeps your logs dry off the ground and away from the wall.
- · Allows optimal ventilation for ideal drying