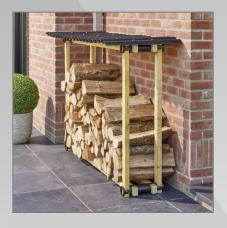

Log Storage Rack Brackets - 2 pack

- · Quick and easy assembly
- Modulate the log storage rack as you wish by purchasing 63 x 38 section joists. Adjust to recommended height and length.
- Recommended height: 1,50 m, but you can go higher by addind a wire or a rope between the two vertical joists.
- By adding 2 other supports at the top of vertical joists, you can screw on a roof to make a shelter and therefore protect the logs from rain.
- · Keeps your logs dry off the ground and away from the wall.
- · Allows optimal ventilation for ideal drying