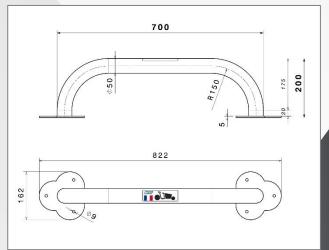

#### **Technical Description**

- Material: steel tube Ø 50 with primer coat + polyester powder paint = optimal anti-rust treatment
- Overall Dim. : 82 x 16 x Height 20 cm
- Useful Dim.: 60 x 5 x Height 20 cm
- Weight : 3,50 kg