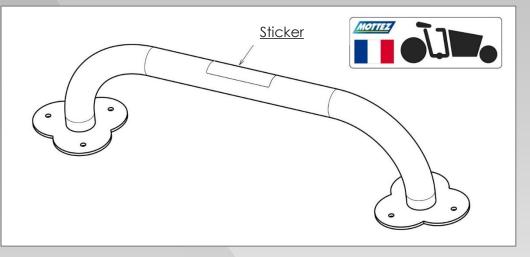

- Anti-theft hoop suitable for two-carrier and three-cargo cargo bikes
- Used to secure cargo bikes by attaching them to their lower part.
- Quick and easy installation, indoor and outdoor.
- Supplied with 6 unscrewable screws and dowels for concrete.
- The hoop is equipped with a "cargo bike" icon sticker