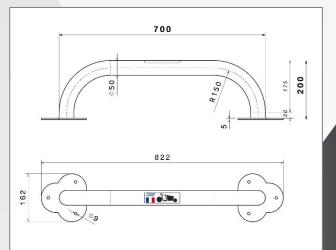

## **Technical Description**

- Material: steel tube Ø 50 with primer coat + polyester powder paint = optimal anti-rust treatment
- Overall Dim. : 82 x 16 x Height 20 cm
- Useful Dim.: 60 x 5 x Height 20 cm
- Weight : 3,50 kg