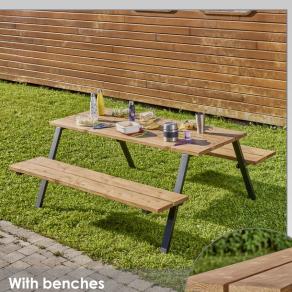

- Legs to create a picnic table with height-adjustable benches or an extension of your table to accommodate more guests
- Table top and benches NOT INCLUDED
- Designed to be assembled with boards 17.5 cm wide, 32 mm thick (joist type) or 70 cm wide table top and 35 cm bench top
- Max weight load (on table top) = 100 kg
- Bench adjustable to 3 positions :
  - Low position 44 cm from the ground (for adults)
  - Middle position 52 cm from the ground (for children)
  - High position to widen the table or for PRM access (person with reduced mobility)
  - · Maximum table length 3 m with spacing
  - Max. table length = 3 m with leg spacing of 1.8 m
- · Possibility of adding legs to extend the length of the table