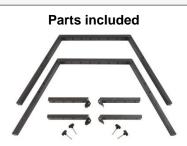

## **Technical Description**

- Material : Rectangular steel tube 60 x 30 mm, thickness 1.2 mm, primary painted + sandblasted black for exterior corrosion resistance.
- Packed batch size : 136,5 x Height 79 x thick. 6,5 cm
- Weight : 10,50 kg