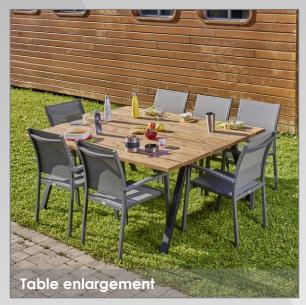

- Legs to create a picnic table with height-adjustable benches or an extension of your table to accommodate more guests
- Table top and benches NOT INCLUDED
- Designed to be assembled with boards 17.5 cm wide, 32 mm thick (joist type) or 70 cm wide table top and 35 cm bench top
- Max weight load (on table top) = 100 kg
- Bench adjustable to 3 positions :
  - Low position 44 cm from the ground (for adults)
  - Middle position 52 cm from the ground (for children)
  - High position to widen the table or for PRM access (person with reduced mobility)
  - · Maximum table length 3 m with spacing
  - Max. table length = 3 m with leg spacing of 1.8 m
- · Possibility of adding legs to extend the length of the table