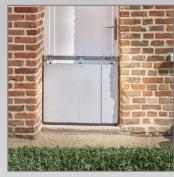

- Adjustable and removable for homes and professional / commercial premises.
- Pre-installation time = 3 hours
- Installation time = 15 minutes
- · The foam seal is "closed cell"
- Delivered with a cartridge of sealing glue (extruder gun not supplied)
- Assembly and panel fixing screws are included (screws = plastic plugs with lag bolts).