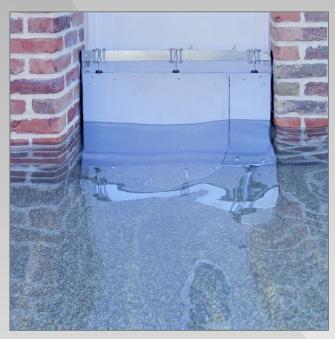

- Adjustable and removable for homes and professional / commercial premises.
- Pre-installation time = 3 hours
- Installation time = 15 minutes
- · The foam seal is "closed cell"
- Delivered with a cartridge of sealing glue (extruder gun not supplied)
- Assembly and panel fixing screws are included (screws = plastic plugs with lag bolts).