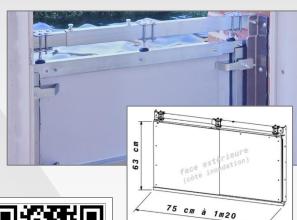

## **Technical Description**

- Material: rectangular tube 60 x 30 mm, 45 x 25 mm and 40 x 20 mm, thick 2 mm
- Dimensions: overall height 71,5 cm, useful height 60 cm – Adjustable width from 75 to 120 cm
- Weight: 27 kg