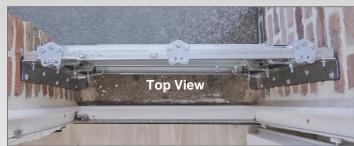

## **Technical Description**

- Material: rectangular tube 60 x 30 mm, 45 x 25 mm and 40 x 20 mm, thick 2 mm
- Dimensions: overall height 71,5 cm, useful height 60 cm – Adjustable width from 75 to 120 cm
- Weight: 27 kg