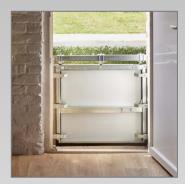

- Adjustable and removable for homes and professional / commercial premises.
- Pre-installation time = 3 hours
- Installation time = 15 minutes
- · The foam seal is "closed cell"
- Delivered with a cartridge of sealing glue (extruder gun not supplied)
- Assembly and panel fixing screws are included (screws = plastic plugs with lag bolts).