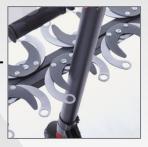

# Scooter Storage Rack - To be sealed

- Scooter stems are held by a clip pinching system that can be secured by a cable lock or U lock (not supplied) – allows scooter stems Ø 70 mm max
- To be sealed in the ground with 25 cm of tube for sealing

#### **Technical Description**

- Ø30mm square steel tube (for M507V6) and Ø50mm steel tube (for M507V12), anthracite black polyester powder paint – antirust + light grey clips
- Ø of the hole for the lock: 20 mm
- 25 cm of tube for sealing