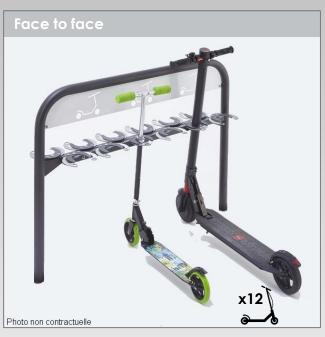

### 12 scooters - face to face

Overall dimensions: Length. 136 x Depth. 23 x Height 118 cm Weight: 23,00 kg

Art. Code: M507V12 EAN Code: 3234640063089