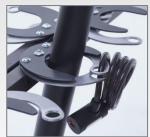

# Scooter Storage Rack - To be sealed

- Scooter stems are held by a clip pinching system that can be secured by a cable lock or U lock (not supplied) – allows scooter stems Ø 70 mm max
- To be sealed in the ground with 25 cm of tube for sealing

#### **Technical Description**

- Ø30mm square steel tube (for M507V6) and Ø50mm steel tube (for M507V12), anthracite black polyester powder paint – antirust + light grey clips
- Ø of the hole for the lock: 20 mm
- 25 cm of tube for sealing