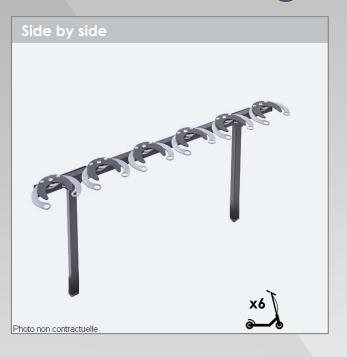

## 6 scooters side by side

Overall dimensions: Length. 106 x Depth. 17,5 x Height 83,5 cm Weight: 9,50 kg

Art. Code : M507V6 EAN Code : 3234640063072