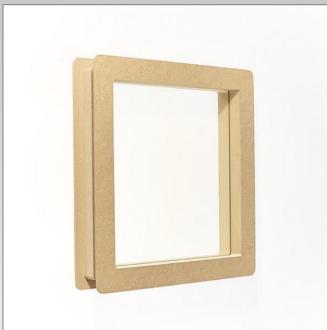

## MDF Porthole Square shape

- Our porthole lets natural light in, illuminating your interior and creating a warm and welcoming atmosphere.
- It also improves the security of your area by providing increased visibility from the outside without compromising privacy.
- · Quick and easy installation, fits 40mm thick doors
- Can be customized ready to paint in the colour of your choice!

## **Technical Description**

Material: MDF

Dimension : Outer 30 x 30 cm – Inner 23 x 23 cm

• For 40 mm thick door

Sold with a 4mm thick tempered Glass