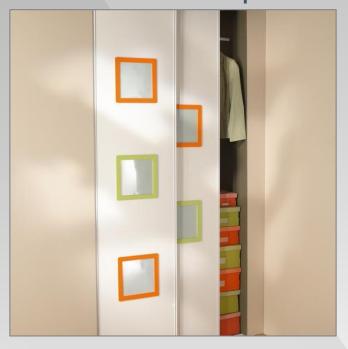

## MDF Porthole Square shape

- Our porthole lets natural light in, illuminating your interior and creating a warm and welcoming atmosphere.
- It also improves the security of your area by providing increased visibility from the outside without compromising privacy.
- · Quick and easy installation, fits 40mm thick doors
- Can be customized ready to paint in the colour of your choice!