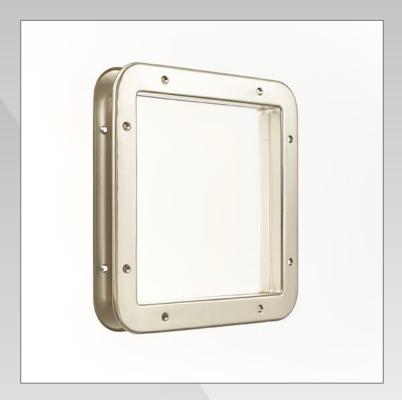

- Our porthole lets natural light in, illuminating your interior and creating a warm and welcoming atmosphere.
- It also improves the security of your area by providing increased visibility from the outside without compromising privacy.
- · Quick and easy installation, fits 40mm thick doors

## **Technical Description**

Material: metal

Dimension: Outer 31 x 31 cm – Inner 24 x 24 cm

For 40 mm thick door

Sold with a 4mm thick tempered Glass