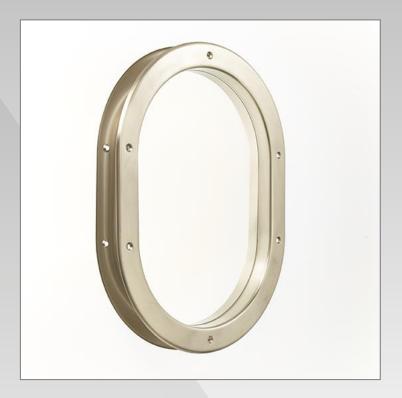

- Our porthole lets natural light in, illuminating your interior and creating a warm and welcoming atmosphere.
- It also improves the security of your area by providing increased visibility from the outside without compromising privacy.
- · Quick and easy installation, fits 40mm thick doors

## **Technical Description**

Material: metal

• Dimension: Outer 31 x 41 – Inner 24 x 34 cm

• For 40 mm thick door

Sold with a 4mm thick tempered Glass