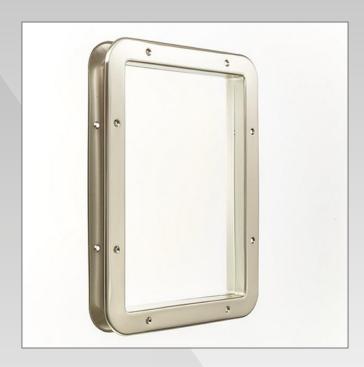

- Our porthole lets natural light in, illuminating your interior and creating a warm and welcoming atmosphere.
- It also improves the security of your area by providing increased visibility from the outside without compromising privacy.
- · Quick and easy installation, fits 40mm thick doors

## **Technical Description**

Material : metal

Dimension: Outer 31 x 41 cm – Inner 24 x 34 cm

• For 40 mm thick door

Sold with a 4mm thick tempered Glass