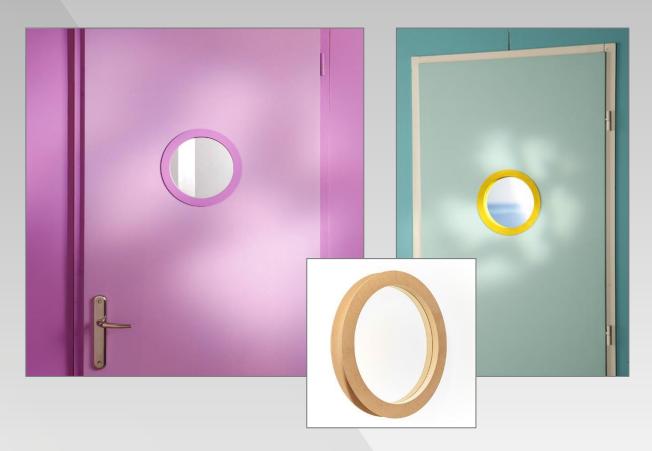

## Round MDF Porthole

- Our porthole lets natural light in, illuminating your interior and creating a warm and welcoming atmosphere.
- It also improves the security of your area by providing increased visibility from the outside without compromising privacy.
- · Quick and easy installation, fits 40mm thick doors
- · Can be customized ready to paint in the colour of your choice!

## **Technical Description**

- Material: MDF
- For 40 mm thick door
- Sold with a 4mm thick tempered Glass

| % of recycled material in the product | 0 %     |
|---------------------------------------|---------|
| % recycled product in packaging       | 10 %    |
| Hazardous substance > 0.1%            | No      |
| Repairability Index                   | 10 / 10 |
| Recyclable product                    | Yes     |