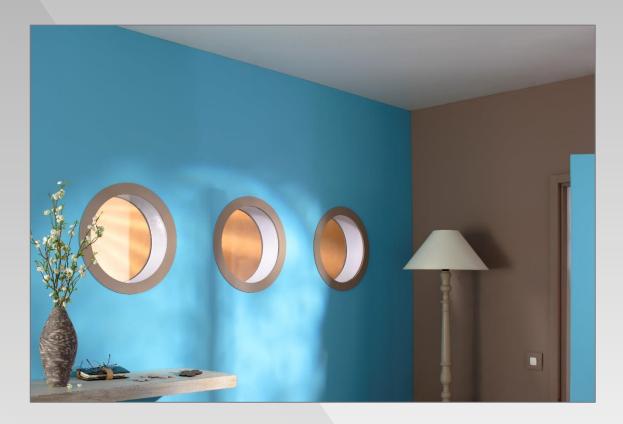

## MDF Round Porthole

- Our porthole lets natural light in, illuminating your interior and creating a warm and welcoming atmosphere.
- It also improves the security of your area by providing increased visibility from the outside without compromising privacy.
- · Quick and easy installation, fits 40mm thick doors
- · Can be customized ready to paint in the colour of your choice!
- · Can also be used as an XXL door porthole.