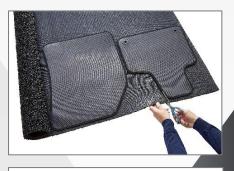

## Spaghetti Noodle Mat Roll « Dirt/Dust Trapper »

- · This noodle mat traps, holds and hides dirt and moisture
- Magic : a mat that sees dirt disappear. For cleaning, just use the water jet and dirt is gone in seconds !
- · Ideal mat for front entrances/exit areas
- Can easily be cut to create a car mat for instance (by using your old car mat as a pattern)
- Soft mat, which even makes it pleasant to walk on.
- · Non-slip mat due to the pins underneath it
- Ideal to use as: car interior mat, car boot mat, doormat, animal litter mat, swimming pool mat, tent...
- · Very easy to clean by suction, water jet or simply by shaking it