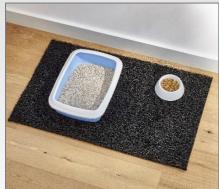

## Spaghetti Noodle Mat Roll « Dirt/Dust Trapper »

- · This noodle mat traps, holds and hides dirt and moisture
- Magic : a mat that sees dirt disappear. For cleaning, just use the water jet and dirt is gone in seconds !
- · Ideal mat for front entrances/exit areas
- Can easily be cut to create a car mat for instance (by using your old car mat as a pattern)
- Soft mat, which even makes it pleasant to walk on.
- · Non-slip mat due to the pins underneath it
- Ideal to use as: car interior mat, car boot mat, doormat, animal litter mat, swimming pool mat, tent...
- · Very easy to clean by suction, water jet or simply by shaking it