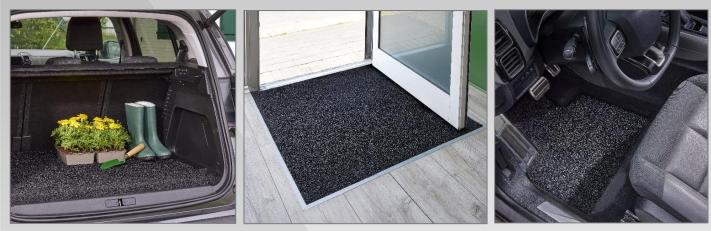

## Spaghetti Noodle Mat Roll « Dirt/Dust Trapper »

- · This noodle mat traps, holds and hides dirt and moisture
- Magic : a mat that sees dirt disappear. For cleaning, just use the water jet and dirt is gone in seconds !
- · Ideal mat for front entrances/exit areas
- Can easily be cut to create a car mat for instance (by using your old car mat as a pattern)
- Soft mat, which even makes it pleasant to walk on.
- · Non-slip mat due to the pins underneath it
- Ideal to use as: car interior mat, car boot mat, doormat, animal litter mat, swimming pool mat, tent...
- · Very easy to clean by suction, water jet or simply by shaking it