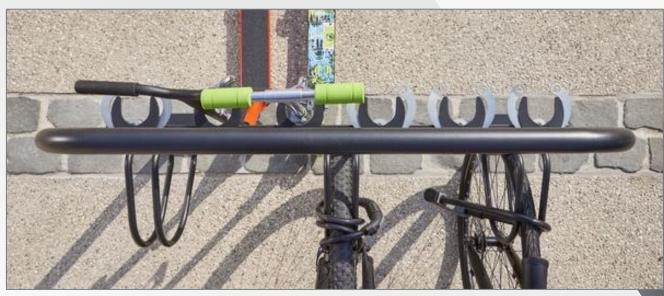

- Allows you to store 6 scooters on one side and 3 bikes on the other.
- Scooter stems are held by a clip pinching system that can be secured by a cable lock or U lock (not supplied) allows scooter stems Ø 70 mm max
- The bike side device allows the bike to be held by the front wheel and secured by an anti-theft device.
- Ground bolting by means of 2 attachment plates 15cmx15cm (fixings not supplied)

## **Technical Description**

- Material: steel tube Ø 50 mm anthracite black polyester powder paint – antirust + light grey clips
- Scooters : Ø of the hole for the lock : 20 mm
- Attachment plate 15 x 15 cm with 4 fixing holes Ø11 mm
- For wheels max. 55mm (for the bikes)
- Recommended fixation: 8 screws for floor fixing (not supplied)
  - For concrete floor: plastic dowels Ø 10 mm, minimum length 60 mm
  - For tarmac floor: chemical seal dowels Ø 10 mm max (as Ø 11 mm holes)
- Bike racks: tube Ø 16 mm, thick. 1 mm (delivered unassembled) with anti-theft system
- Dimension :