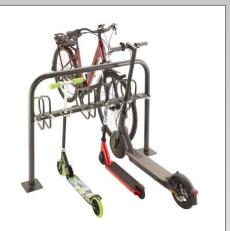

- Allows you to store 6 scooters on one side and 3 bikes on the other.
- Scooter stems are held by a clip pinching system that can be secured by a cable lock or U lock (not supplied) allows scooter stems Ø 70 mm max
- The bike side device allows the bike to be held by the front wheel and secured by an anti-theft device.
- Ground bolting by means of 2 attachment plates 15cmx15cm (fixings not supplied)