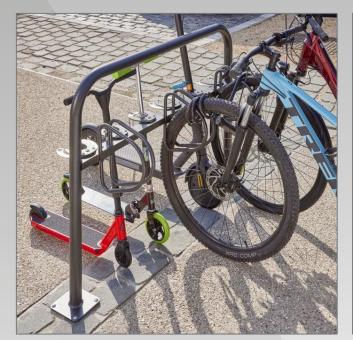

- Allows you to store 6 scooters on one side and 3 bikes on the other.
- Scooter stems are held by a clip pinching system that can be secured by a cable lock or U lock (not supplied) allows scooter stems Ø 70 mm max
- The bike side device allows the bike to be held by the front wheel and secured by an anti-theft device.
- Ground bolting by means of 2 attachment plates 15cmx15cm (fixings not supplied)

## **Technical Description**

- Material: steel tube Ø 50 mm anthracite black polyester powder paint – antirust + light grey clips
- Scooters : Ø of the hole for the lock : 20 mm
- Attachment plate 15 x 15 cm with 4 fixing holes Ø11 mm
- For wheels max. 55mm (for the bikes)
- Recommended fixation: 8 screws for floor fixing (not supplied)
  - For concrete floor: plastic dowels Ø 10 mm, minimum length 60 mm
  - For tarmac floor: chemical seal dowels Ø 10 mm max (as Ø 11 mm holes)
- Bike racks: tube Ø 16 mm, thick. 1 mm (delivered unassembled) with anti-theft system
- Dimension :