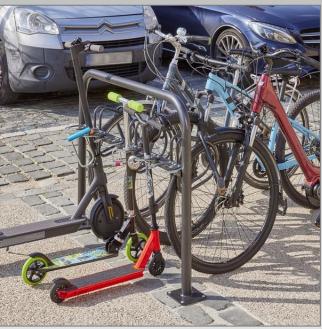

- Allows you to store 6 scooters on one side and 3 bikes on the other.
- Scooter stems are held by a clip pinching system that can be secured by a cable lock or U lock (not supplied) allows scooter stems Ø 70 mm max
- The bike side device allows the bike to be held by the front wheel and secured by an anti-theft device.
- Ground bolting by means of 2 attachment plates 15cmx15cm (fixings not supplied)

## **Technical Description**

- Material: steel tube Ø 50 mm anthracite black polyester powder paint – antirust + light grey clips
- Scooters : Ø of the hole for the lock : 20 mm
- Attachment plate 15 x 15 cm with 4 fixing holes Ø11 mm
- For wheels max. 55mm (for the bikes)
- Recommended fixation: 8 screws for floor fixing (not supplied)
  - For concrete floor: plastic dowels Ø 10 mm, minimum length 60 mm
  - For tarmac floor: chemical seal dowels Ø 10 mm max (as Ø 11 mm holes)
- Bike racks: tube Ø 16 mm, thick. 1 mm (delivered unassembled) with anti-theft system
- Dimension :