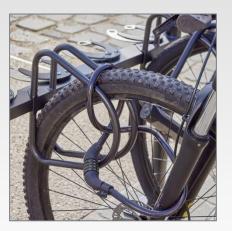

- Allows you to store 6 scooters on one side and 3 bikes on the other.
- Scooter stems are held by a clip pinching system that can be secured by a cable lock or U lock (not supplied) allows scooter stems Ø 70 mm max
- The bike side device allows the bike to be held by the front wheel and secured by an anti-theft device.
- Ground bolting by means of 2 attachment plates 15cmx15cm (fixings not supplied)