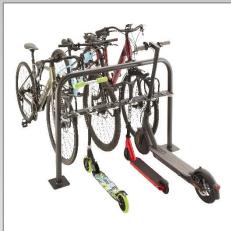

- Allows you to store 6 scooters on one side and 3 bikes on the other.
- Scooter stems are held by a clip pinching system that can be secured by a cable lock or U lock (not supplied) allows scooter stems Ø 70 mm max
- The bike side device allows the bike to be held by the front wheel and secured by an anti-theft device.
- Ground bolting by means of 2 attachment plates 15cmx15cm (fixings not supplied)