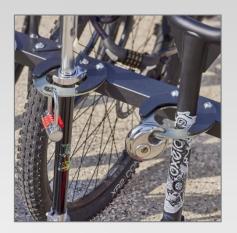

- Allows you to store 6 scooters on one side and 3 bikes on the other.
- Scooter stems are held by a clip pinching system that can be secured by a cable lock or U lock (not supplied) allows scooter stems Ø 70 mm max
- The bike side device allows the bike to be held by the front wheel and secured by an anti-theft device.
- Ground bolting by means of 2 attachment plates 15cmx15cm (fixings not supplied)

## **Technical Description**

- Material: steel tube Ø 50 mm anthracite black polyester powder paint – antirust + light grey clips
- Scooters : Ø of the hole for the lock : 20 mm
- Attachment plate 15 x 15 cm with 4 fixing holes Ø11 mm
- For wheels max. 55mm (for the bikes)
- Recommended fixation: 8 screws for floor fixing (not supplied)
  - For concrete floor: plastic dowels Ø 10 mm, minimum length 60 mm
  - For tarmac floor: chemical seal dowels Ø 10 mm max (as Ø 11 mm holes)
- Bike racks: tube Ø 16 mm, thick. 1 mm (delivered unassembled) with anti-theft system
- Dimension :