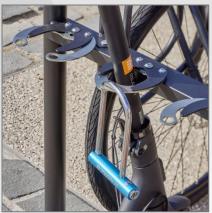

- Allows you to store 6 scooters on one side and 3 bikes on the other.
- Scooter stems are held by a clip pinching system that can be secured by a cable lock or U lock (not supplied) allows scooter stems Ø 70 mm max
- The bike side device allows the bike to be held by the front wheel and secured by an anti-theft device.
- Ground bolting by means of 2 attachment plates 15cmx15cm (fixings not supplied)

## **Technical Description**

- Material: steel tube Ø 50 mm anthracite black polyester powder paint – antirust + light grey clips
- Scooters : Ø of the hole for the lock : 20 mm
- Attachment plate 15 x 15 cm with 4 fixing holes Ø11 mm
- For wheels max. 55mm (for the bikes)
- Recommended fixation: 8 screws for floor fixing (not supplied)
  - For concrete floor: plastic dowels Ø 10 mm, minimum length 60 mm
  - For tarmac floor: chemical seal dowels Ø 10 mm max (as Ø 11 mm holes)
- Bike racks: tube Ø 16 mm, thick. 1 mm (delivered unassembled) with anti-theft system
- Dimension :