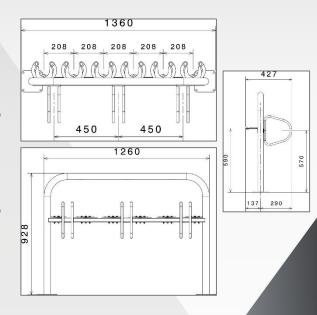

## **Technical Description**

- Material: steel tube Ø 50 mm anthracite black polyester powder paint – antirust + light grey clips
- Scooters : Ø of the hole for the lock : 20 mm
- Attachment plate 15 x 15 cm with 4 fixing holes Ø11 mm
- For wheels max. 55mm (for the bikes)
- Recommended fixation: 8 screws for floor fixing (not supplied)
  - For concrete floor: plastic dowels Ø 10 mm, minimum length 60 mm
  - For tarmac floor: chemical seal dowels Ø 10 mm max (as Ø 11 mm holes)
- Bike racks: tube Ø 16 mm, thick. 1 mm (delivered unassembled) with anti-theft system
- Dimension :

Useful: 126 x 43 x Height 93 cm
Overall: 136 x 43 x Height 93 cm

• Weight: 23 kg